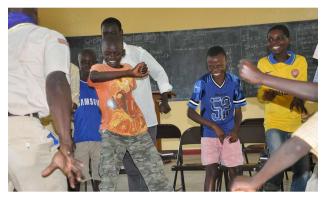

A bee pollinates a day lily at Rondo Retreat Center

Dan awards Brian as Best Boy in Dramatics at Camp

Scouting dances and various antics brought laughs

Every Kenyan boy loves football!

Here are the Grade 8 candidates who will need sponsors for High School next year